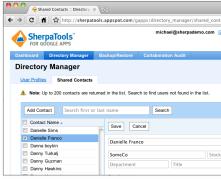

#### PRODUCTS DESIGNED TO MIGRATE AND MANAGE GOOGLE APPS

Cloud Sherpas helps organisations "Go Google" with products that facilitate data migration and IT management. **SherpaTools for Google Apps**, our flagship product, provides advanced IT management tools for Google Apps administrators and provides end-users with added functionality that improves productivity. SherpaTools is the #1 ranked admin tool in the Google Apps Marketplace.

Screenshot of SherpaTools for Google Apps

Sydney | Melbourne Brisbane | Wellington Australia: 1300-780 955 New Zealand: 0800-928 323 www.cloudsherpas.com/anz